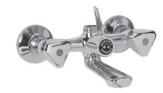

## **CITY**LINE

Art. H 802H FM00

Washbasin Mixer with Pop-up-waste 1.1/4"

**Bath and Shower Mixer** complete with Handshower,

Wall Support and Metal Flexible Hose 150 cm long

**HSH Shattaf Set** with chromed Shattaf, Wall Support

Art. H 812C F000

Kitchen Sink Mixer in V-Shape Design with Swivel Spout

Washbasin Mixer with Pop-up-waste 1.1/4"

Art. H 805S 0000

**Bath and Shower Mixer** complete with Handshower, Wall Support and Metal Flexible Hose 150 cm long