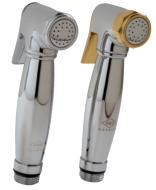

## Traditional LINE

Art. A 5550 0000

**ARMAMIX Shattaf Set** with Wall Support and C.P. Flexible Hose 1/2" x 120 cm

Flexible Hose 1/2" x 120 cm

HAND SHOWER SET

Art. A 1040 A000

Bath and Shower Mixer 1/2"

Art. H 1220 A000

**HSH Shattaf Set** with chromed Shattaf, Wall Support

Art. H 812C F000

Kitchen Sink Mixer in V-Shape Design with Swivel Spout

Washbasin Mixer with Pop-up-waste 1.1/4"

Art. H 805S 0000

**Bath and Shower Mixer** complete with Handshower, Wall Support and Metal Flexible Hose 150 cm long