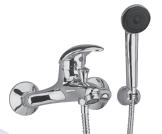

## **CITY**LINE

Art. H 802H FM00

Washbasin Mixer with Pop-up-waste 1.1/4"

**Bath and Shower Mixer** complete with Handshower,

Wall Support and Metal Flexible Hose 150 cm long

**HSH Shattaf Set** with chromed Shattaf, Wall Support

Art. H 812C F000

Kitchen Sink Mixer in V-Shape Design with Swivel Spout

Washbasin Mixer with Pop-up-waste 1.1/4"

Art. H 805S 0000

**Bath and Shower Mixer** complete with Handshower, Wall Support and Metal Flexible Hose 150 cm long