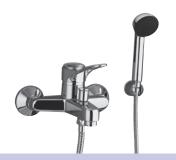

## ECO-LINE

Art. A 802A FM00

Washbasin Mixer with Pop-up-waste 1.1/4"

Art. H 806C 0000

**Bath and Shower Mixer** with Automatic Diverter

Art. H 817C 0000 Shattaf Mixer 1/2" with

Art. H 555R 0000

and C.P. Hose 120 cm long

**HSH Shattaf Set** with chromed Shattaf, Wall Support

Art. H 812C F000

Kitchen Sink Mixer in V-Shape Design with Swivel Spout

Washbasin Mixer with Pop-up-waste 1.1/4"

Art. H 805S 0000

**Bath and Shower Mixer** complete with Handshower, Wall Support and Metal Flexible Hose 150 cm long