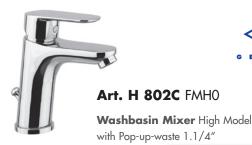

## **CITY**LINE

Art. H 802H FM00

Washbasin Mixer with Pop-up-waste 1.1/4"

**Bath and Shower Mixer** complete with Handshower,

Wall Support and Metal Flexible Hose 150 cm long

**HSH Shattaf Set** with chromed Shattaf, Wall Support

Art. H 812C F000

Kitchen Sink Mixer in V-Shape Design with Swivel Spout

Washbasin Mixer with Pop-up-waste 1.1/4"

Art. H 805S 0000

**Bath and Shower Mixer** complete with Handshower, Wall Support and Metal Flexible Hose 150 cm long