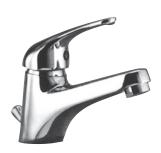

## ECO-LINE

Art. A 802A FM00

Washbasin Mixer with Pop-up-waste 1.1/4"

Art. H 806C 0000

**Bath and Shower Mixer** with Automatic Diverter

Art. H 817C 0000 Shattaf Mixer 1/2" with

Art. H 555R 0000

and C.P. Hose 120 cm long

**HSH Shattaf Set** with chromed Shattaf, Wall Support

Art. H 812C F000

Kitchen Sink Mixer in V-Shape Design with Swivel Spout

Washbasin Mixer with Pop-up-waste 1.1/4"

Art. H 805S 0000

**Bath and Shower Mixer** complete with Handshower, Wall Support and Metal Flexible Hose 150 cm long