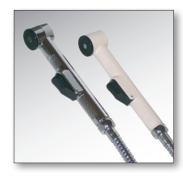

**HSH Shattaf Set** with chromed Shattaf, Wall Support

Art. H 812C F000

Kitchen Sink Mixer in V-Shape Design with Swivel Spout

Washbasin Mixer with Pop-up-waste 1.1/4"

Art. H 805S 0000

**Bath and Shower Mixer** complete with Handshower, Wall Support and Metal Flexible Hose 150 cm long