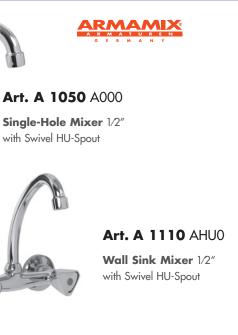

Kitchen Sink Mixer with Swivel Spout

Art. H 8115 0000

Wall Sink Mixer with Swivel Spout