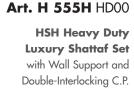

**HSH Shattaf Set** with chromed Shattaf, Wall Support

Art. H 812C F000

Kitchen Sink Mixer in V-Shape Design with Swivel Spout

Washbasin Mixer with Pop-up-waste 1.1/4"

Art. H 805S 0000

**Bath and Shower Mixer** complete with Handshower, Wall Support and Metal Flexible Hose 150 cm long