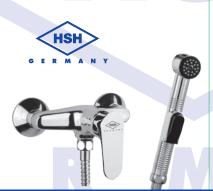

**HSH Shattaf Set** with chromed Shattaf, Wall Support

Art. H 812C F000

Kitchen Sink Mixer in V-Shape Design with Swivel Spout

Washbasin Mixer with Pop-up-waste 1.1/4"

Art. H 805S 0000

**Bath and Shower Mixer** complete with Handshower, Wall Support and Metal Flexible Hose 150 cm long