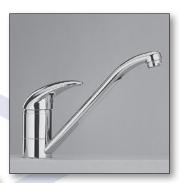

Kitchen Sink Mixer with Swivel Spout

Art. H 8115 0000

Wall Sink Mixer with Swivel Spout