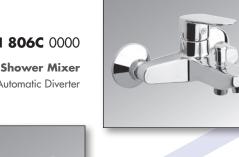

## ECO-LINE

Art. A 802A FM00

Washbasin Mixer with Pop-up-waste 1.1/4"

Art. H 806C 0000

**Bath and Shower Mixer** with Automatic Diverter

Art. H 817C 0000 Shattaf Mixer 1/2" with

Art. H 555R 0000

and C.P. Hose 120 cm long