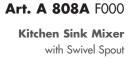

**HSH Shattaf Set** with chromed Shattaf, Wall Support

Art. H 812C F000

Kitchen Sink Mixer in V-Shape Design with Swivel Spout

Washbasin Mixer with Pop-up-waste 1.1/4"

Art. H 805S 0000

**Bath and Shower Mixer** complete with Handshower, Wall Support and Metal Flexible Hose 150 cm long