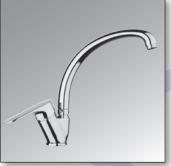

**HSH Shattaf Set** with chromed Shattaf, Wall Support

Art. H 812C F000

Kitchen Sink Mixer in V-Shape Design with Swivel Spout

Washbasin Mixer with Pop-up-waste 1.1/4"

Art. H 805S 0000

**Bath and Shower Mixer** complete with Handshower, Wall Support and Metal Flexible Hose 150 cm long