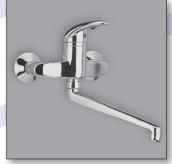

Kitchen Sink Mixer with Swivel Spout

Art. H 8115 0000

Wall Sink Mixer with Swivel Spout