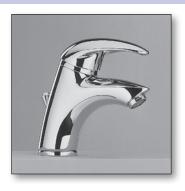

## **CITY**LINE

Art. H 802H FM00

Washbasin Mixer with Pop-up-waste 1.1/4"

**Bath and Shower Mixer** complete with Handshower,

Wall Support and Metal Flexible Hose 150 cm long

## ECO-LINE

Art. A 802A FM00

Washbasin Mixer with Pop-up-waste 1.1/4"

Art. H 806C 0000

**Bath and Shower Mixer** with Automatic Diverter

Art. H 817C 0000 Shattaf Mixer 1/2" with

Art. H 555R 0000

and C.P. Hose 120 cm long

**HSH Shattaf Set** with chromed Shattaf, Wall Support

Art. H 812C F000

Kitchen Sink Mixer in V-Shape Design with Swivel Spout

Washbasin Mixer with Pop-up-waste 1.1/4"

Art. H 805S 0000

**Bath and Shower Mixer** complete with Handshower, Wall Support and Metal Flexible Hose 150 cm long