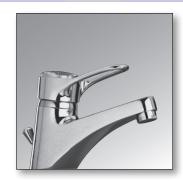

## **CITY**LINE

Art. H 802H FM00

Washbasin Mixer with Pop-up-waste 1.1/4"

**Bath and Shower Mixer** complete with Handshower,

Wall Support and Metal Flexible Hose 150 cm long

**HSH Shattaf Set** with chromed Shattaf, Wall Support

Art. H 812C F000

Kitchen Sink Mixer in V-Shape Design with Swivel Spout

Washbasin Mixer with Pop-up-waste 1.1/4"

Art. H 805S 0000

**Bath and Shower Mixer** complete with Handshower, Wall Support and Metal Flexible Hose 150 cm long